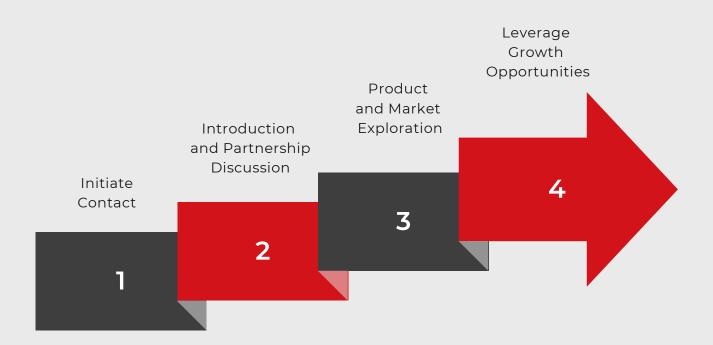

# Your Next Steps

Ready to elevate your services and drive growth? Join the **Livewire Cloud Referral Partner Program** today and benefit from our expertise and solutions.

**No sales volume restrictions**—just a seamless partnership focused on your success. Simply follow these steps to get started!

## Enrollment Process

To join the **Livewire Cloud MSP Partner Program**, follow these steps:

- Program Registration
  Officially register to participate.
- POC/Subscription

  Subscribe or establish a proof of concept for Livewire Cloud services.
- Agreement Acceptance

  Agree to Livewire's Master Service Agreement (MSA),
  Service Level Agreement (SLA), and Acceptable Use Policy (AUP).

Become a Partner

**SIGN UP NOW** 

Have questions?

**CONTACT US**